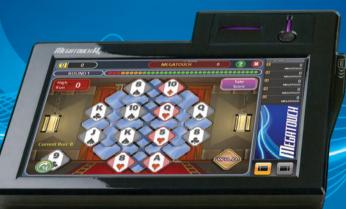

# ATTRACT MORE PLAYERS

- Over 150 player-preferred touchscreen games
- Full credit card support appeals to younger generations
- Vivid, 19" widescreen with promotional sidebar
- Variable-colored lighting on top and sides
- Designed for maximum player comfort
- Optional top-mounting marquee holder (with web-based creation tool)