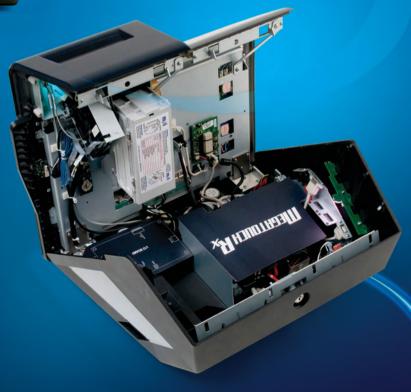

#### RENEWED EXCELLENCE

- Instantly accessible BA and coin mech
- 500 bill stacker with 300 coin box capacity
- All major components are easily serviceable
- Minimal tools required to service
- Auto-locking, position-controlled hinge holds front lid open
- Removable front lid
- Interior service lighting
- Cool optimized air flow
- SATA drives run faster, swap faster
- Industry standard, easily swappable lock