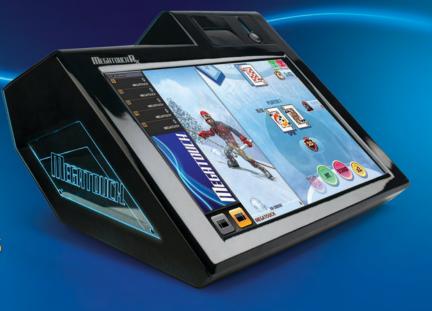

# JUST WHAT THE DOCTOR ORDERED.

The Megatouch Rx is the cure for the common countertop game. More than just a pretty face – its low profile, weather resistant\* design opens up an array of new placement options, while a clean internal layout makes serviceability a snap.

# ATTRACT MORE PLAYERS

- Over 150 player-preferred touchscreen games
- Full credit card support appeals to younger generations
- Vivid, 19" widescreen with promotional sidebar
- Variable-colored lighting on top and sides
- Designed for maximum player comfort
- Optional top-mounting marquee holder (with web-based creation tool)

# **GREAT FOR RESTAURANTS AND CHAINS**

- Simple, elegant design suitable for all locations
- Low height serve drinks right over it
- Quiet fans